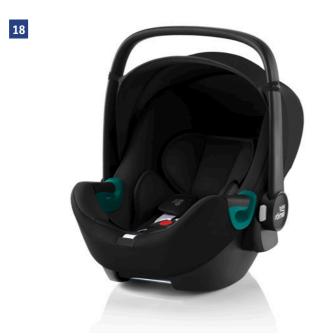

#### 18 | Child Seat BABY-SAFE 3 i-SIZE 1

The BABY-SAFE 3 i-SIZE is designed for infant from birth up to 15 months. The removable newborn insert and lie-flat technology ensure ultimate levels of ergonomic comfort.

Black

Part No. 88501-63T50-000

19 | Cargo Organizer

Tray that fits properly under the boot cover of your Vitara, including variable aluminum dividers.

Part No. 990E0-54P21-000