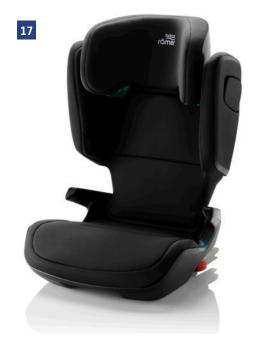

#### 17 | Child Seat KIDFIX M i-SIZE 1

The KIDFIX M i-SIZE is designed for children from 3.5 years up to the age of 12 years. Approved to the latest i-Size regulation, it offers safety you can trust, and maximum comfort.

**Black** 

Part No. 88501-63TJ0-000