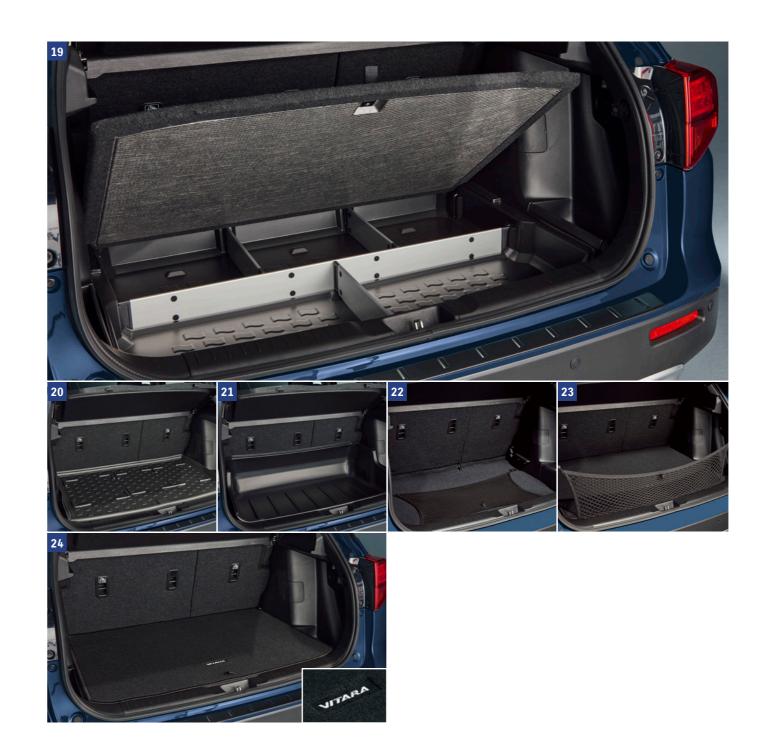

Black

Part No. 88501-63T50-000

19 | Cargo Organizer

Tray that fits properly under the boot cover of your Vitara, including variable aluminum dividers.

Part No. 990E0-54P21-000

#### 20 | Cargo Tray

Tray-shaped, waterproof to keep your boot clean. For usage on top of the luggage

Part No. 990E0-54P15-000

### 21 | Cargo Tray with Raised Edges 48V

Tray-shaped, waterproof to keep your boot clean, large with raised edges. Part No. 990E0-54P80-000

#### 22 | Boot Cargo Net

24 | Cargo Mat "ECO"

For securing loads underneath the boot cover of your Vitara.

Part No. 990E0-59J00-002

## 23 | Vertical Cargo Net

Protects items from falling out of the boot when opening boot lid. Part No. 990E0-59J00-003

Silver, anthracite needle felt carpet with coloured Vitara logo and stitching.

Part No. 990E0-54P40-000