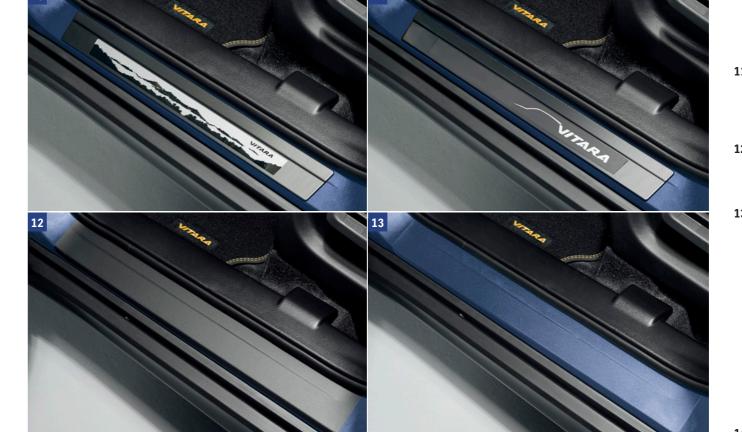

#### 10 | Door Sill Guard Set Solid

Black with structured surface, SOLID design, four-piece set.

Part No. 990E0-54P60-000

#### 11 | Door Sill Guard Set Elegant

Black with structured surface, ELEGANT design, four-piece set.

Part No. 990E0-54P60-001

Part No. 990E0-54P30-000

#### 12 | Door Sill Protection Foil Black foil, four-piece set.

13 | Door Sill Protection Foil

Transparent foil, four-piece set. Part No. 990E0-54P30-001

thermoplastic, protects your rear bumper from scratches when loading and unloading. Part No. 990E0-54P51-000