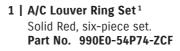

4 | Ambient Lights
Interior floor illumination.
Red Light (no image)
Part No. 99000-99080-C16
Blue Light

Part No. 99000-99080-C17

10

 $<sup>^{\</sup>rm 1}$  Set contains five louver rings and one ring for driver monitoring system.