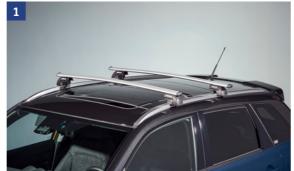

1 | Multi Roof Rack 1

Aluminum tube with T-slot, lockable. Own weight : 4.4 kg

Max roof load : 75kg

Part No. 78901-54P00-000

2 | Roof Rack Storage Bag<sup>2</sup>
Black, with large Suzuki logo, for roof rack.
Part No. 990E0-79J91-000