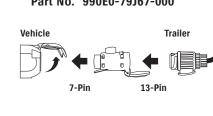

12 | Adapter, 13-Pin to 7-Pin
To connect 13-pin plug to 7-pin socket.
Part No. 990E0-79J67-000

- <sup>1</sup> Please consult your vehicle owner's manual for further information.
- <sup>2</sup> Roof rack is not included.
- <sup>3</sup> Please additionally order 6 pcs of wiring harness tape (p/n 36930-82010-000 x6pcs), for complete installation to GL grade without Blind Spot Monitor (BSM).