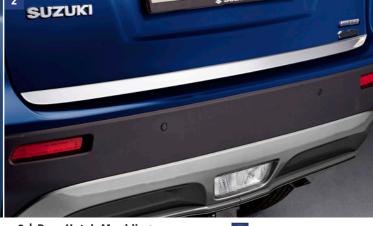

4801: Applicable to 48V SHVS Mild Hybrid only.

2 | Rear Hatch Moulding Chrome design Part No. 990E0-54P22-000