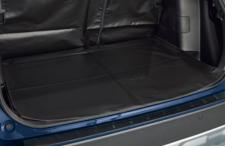

#### 20 | Cargo Tray

Tray-shaped, waterproof to keep your boot clean. For usage on top of the luggage

Part No. 990E0-54P15-000

### 21 | Cargo Tray with Raised Edges 48V

Tray-shaped, waterproof to keep your boot clean, large with raised edges. Part No. 990E0-54P80-000