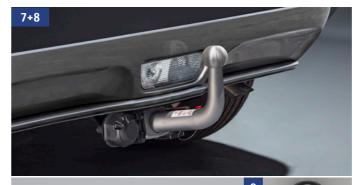

Covers boot floor even when rear seats are folded or cargo partition grid is installed, fixed to head rests of rear seats.

Part No. 990E0-61M48-003

9 | E-kit 13-pin for LHD 3 WVTA Wiring harness kit for tow bar.
Part No. 9921U-86R01-000

10 | E-kit 13-pin for RHD<sup>3</sup> WVTA Wiring harness kit for tow bar.
Part No. 9921U-86R11-000

48V

11 | Adapter, 7-Pin to 13-Pin
To connect 7-pin plug to 13-pin socket.
Part No. 9921U-70TA0-000

0000