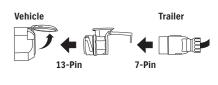

10 | E-kit 13-pin for RHD<sup>3</sup> WVTA Wiring harness kit for tow bar.
Part No. 9921U-86R11-000

48V

11 | Adapter, 7-Pin to 13-Pin
To connect 7-pin plug to 13-pin socket.
Part No. 9921U-70TA0-000

0000