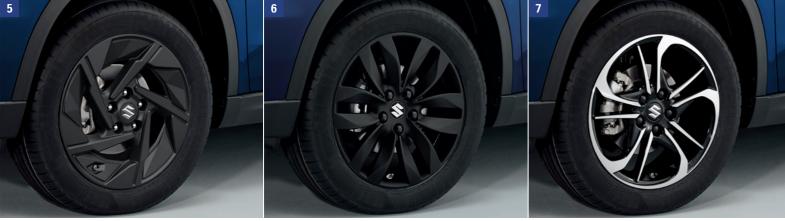

Solid Red

Part No. 990E0-86R10-ZCF

5 | Alloy Wheel Matte Black 1 WVTA 6.5 J x 17" suitable for 215/55 R17 tires. Centre cap is not included. Part No. 43210-63U70-0CB

B E I J

**EXTERIOR** 

6 | Alloy Wheel "MISTI"

Matte Black painted, 6.5 J x 17" suitable for 215/55 R17 tires, including centre cap with S logo.

Part No. 43210-61MQ1-Y12

7 | Alloy Wheel "MOJAVE"

Black Polished, 6.5 J x 17" suitable for 215/55 R17 tires, including centre cap with S logo.

WVTA O

Part No. 43210-54PU1-0SP

A D

<sup>1</sup> Applicable centre cap:43252-51K20-DB7

A - M : Package reference mark (Please see page 2). WVTA : Item with this mark is certified under WVTA. [48V]: Applicable to 48V SHVS Mild Hybrid only