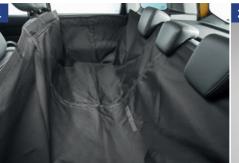

Pets and goods have to be secured in a propper way while transport on back seat.
 This is available for only following countries due to languages of Instructions of First-Aid kit. Germany, Austria, Switzerland, France, Belgium, Italy, Spain, Greece, Hungary, Poland, Denmark, Netherlands, Norway, Czech Republic, Ukraine, Sweden, Croatia, Slovenia, Portugal