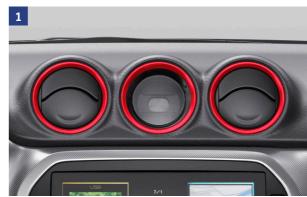

4 | Ambient Lights
Interior floor illumination.
Red Light (no image)
Part No. 99000-99080-C16
Blue Light

Part No. 99000-99080-C17

10

 $<sup>^{\</sup>rm 1}$  Set contains five louver rings and one ring for driver monitoring system.