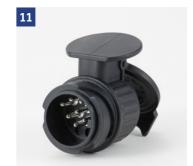

12 | Adapter, 13-Pin to 7-Pin
To connect 13-pin plug to 7-pin socket.
Part No. 990E0-79J67-000

- <sup>1</sup> Please consult your vehicle owner's manual for further information.
- <sup>2</sup> Roof rack is not included.
- <sup>3</sup> Please additionally order 6 pcs of wiring harness tape (p/n 36930-82010-000 x6pcs), for complete installation to GL grade without Blind Spot Monitor (BSM).