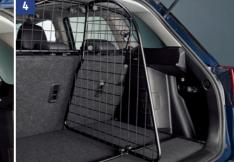

3 | Cargo Partition Grid

Black powder coated steel, for separating

the rear seats from the boot. Part No. 990E0-54P48-000

4 | Cargo Partition Grid (Lengthwise)

For dividing the boot into two sections, steel, only in combination with cargo partition grid Part No. 990E0-54P48-000.