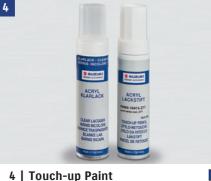

ng harness kit for tow bar.
Part No. 9921U-86R01-000

10 | E-kit 13-pin for RHD<sup>3</sup> WVTA Wiring harness kit for tow bar.
Part No. 9921U-86R11-000



48V

11 | Adapter, 7-Pin to 13-Pin
To connect 7-pin plug to 13-pin socket.
Part No. 9921U-70TA0-000



0000

12 | Adapter, 13-Pin to 7-Pin
To connect 13-pin plug to 7-pin socket.
Part No. 990E0-79J67-000



- <sup>1</sup> Please consult your vehicle owner's manual for further information.
- <sup>2</sup> Roof rack is not included.
- <sup>3</sup> Please additionally order 6 pcs of wiring harness tape (p/n 36930-82010-000 x6pcs), for complete installation to GL grade without Blind Spot Monitor (BSM).









2 | Safety Kit<sup>2</sup> a safety vest.

> 3 | Refill Kit Dressing Material for Safety Kit (no image)

Part No. 990E0-61M79-RPL



Sphere Blue Pearl Including first aid kit, warning triangle and Part No. 99000-10415-ZQ4

Part No. 9925E-70T00-000

Part No. 9925D-B0100-ZZZ Part No. 99000-10315-26U

**Bright Red 5** Part No. 99000-10315-ZCF

Savannah Ivory Metallic Part No. 99000-10415-ZQQ **Cool White Pearl** 

**Premium Titan Dark Gray** 

Part No. 99000-10415-ZNL Silky Silver Metallic 2

Part No. 99000-10415-ZCC Cosmic Black Pearl Metallic Part No. 99000-10415-ZCE

**Solar Yellow Pearl Metallic** Part No. 99000-10415-ZZE Ice Grayish Blue Metallic Part No. 99000-10415-ZZD

Pets and goods have to be secured in a propper way while transport on back seat.
 This is available for only following countries due to languages of Instructions of First-Aid kit. Germany, Austria, Switzerland, France, Belgium, Italy, Spain, Greece