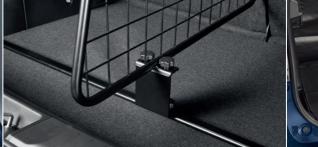

3 | Cargo Partition Grid

Black powder coated steel, for separating

the rear seats from the boot. Part No. 990E0-54P48-000

4 | Cargo Partition Grid (Lengthwise)

For dividing the boot into two sections, steel, only in combination with cargo partition grid Part No. 990E0-54P48-000.

Part No. 990E0-54P48-001

5 | Adapter for Cargo Partition Grid (Lengthwise)

For fixing partition grid (lengthwise) in lowest position of the luggage board.

Part No. 990E0-54P48-002

6 | Trunk Protective Cover