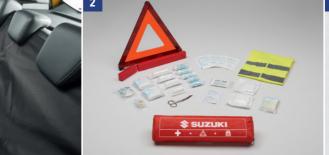

2 | Safety Kit<sup>2</sup> a safety vest.

> 3 | Refill Kit Dressing Material for Safety Kit (no image)

Part No. 990E0-61M79-RPL

Sphere Blue Pearl Including first aid kit, warning triangle and Part No. 99000-10415-ZQ4

Part No. 9925E-70T00-000

Part No. 9925D-B0100-ZZZ Part No. 99000-10315-26U

**Bright Red 5** Part No. 99000-10315-ZCF

Savannah Ivory Metallic Part No. 99000-10415-ZQQ **Cool White Pearl** 

**Premium Titan Dark Gray** 