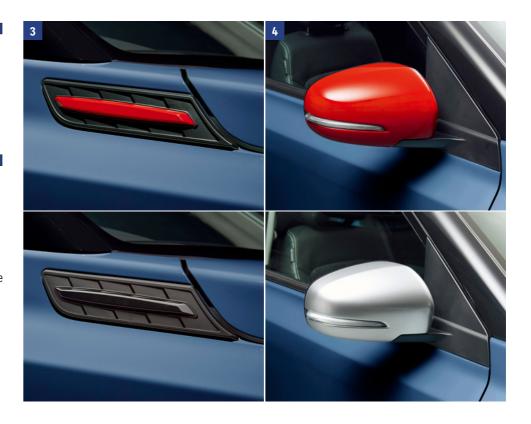

#### 3 | Side Fender Garnish

Two-piece set.
Available in following colours: Solid Red

Part No. 990E0-86R71-ZCF

**Matte Black** 

Part No. 990E0-86R71-0CB

## 4 | Door Mirror Cover Set

Two-piece set.
For cars with mirror blinkers available in following colours:

Solid Red

Part No. 990E0-86R01-ZCF **Brushed Aluminum Design** Part No. 990E0-86R01-QAK

For cars without mirror blinkers available in following colours:

Solid Red

Part No. 990E0-86R10-ZCF

5 | Alloy Wheel Matte Black 1 WVTA 6.5 J x 17" suitable for 215/55 R17 tires. Centre cap is not included. Part No. 43210-63U70-0CB

B E I J

**EXTERIOR** 

6 | Alloy Wheel "MISTI"