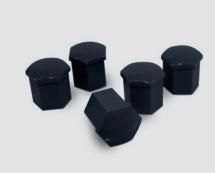

12 | Wheel Bolt Cover Black, five-piece set for one wheel. Part No. 990E0-61M70-COV

13 | Pull Off Tool For WHEEL BOLT COVER (p/n 990E0-61M70-ZCF/26U/COV). Part No. 990E0-61M70-PUL

14 | Centre Caps

Four-piece set. Silver Part No. 990E0-61M75-CAP Black Part No. 990E0-61M78-CAP