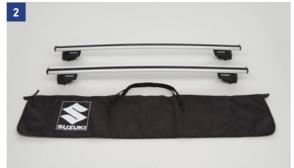

3 | Cargo Partition Grid

Black powder coated steel, for separating

the rear seats from the boot. Part No. 990E0-54P48-000

4 | Cargo Partition Grid (Lengthwise)

For dividing the boot into two sections, steel, only in combination with cargo partition grid Part No. 990E0-54P48-000.