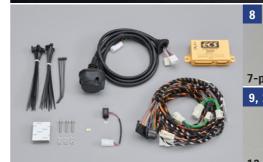

Covers boot floor even when rear seats are folded or cargo partition grid is installed, fixed to head rests of rear seats.

Part No. 990E0-61M48-003

9 | E-kit 13-pin for LHD 3 WVTA Wiring harness kit for tow bar.
Part No. 9921U-86R01-000

10 | E-kit 13-pin for RHD<sup>3</sup> WVTA Wiring harness kit for tow bar.
Part No. 9921U-86R11-000

48V

11 | Adapter, 7-Pin to 13-Pin
To connect 7-pin plug to 13-pin socket.
Part No. 9921U-70TA0-000

0000