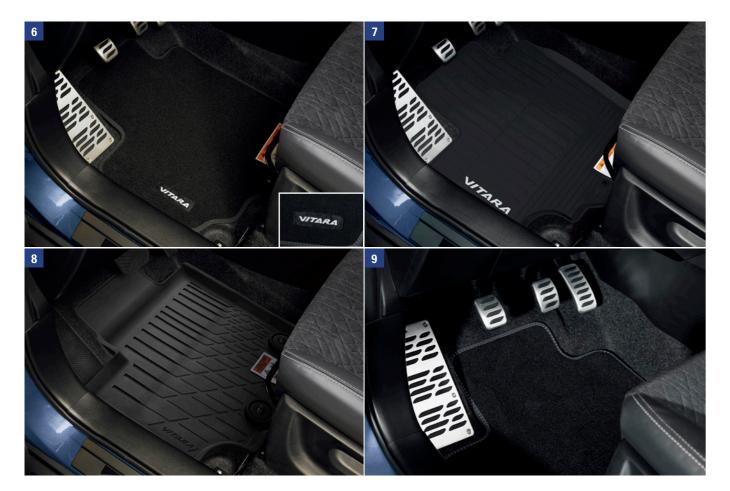

#### 6 | Floor Mat Set "DLX" 1, 2

Silver, anthracite velour carpets with coloured Vitara logo and stitching, four-piece set, for M/T and A/T.

Part No. 75901-54P11-000 LHD

Part No. 75901-54P01-000 RHD (no image)

#### 7 | Rubber Floor Mat Set 1, 2

Raised edge to help keep the footwell clean, four-piece set, with white Vitara logo, for M/T

Part No. 75901-54PB2-000 LHD

Part No. 75901-54PA2-000 RHD (no image)

#### 8 | Floor Mat, Tray 1, 3

Raised edges help keeping footwell clean. Made of TPS and difficult to be stiff under low temperature. Four-piece set.

Part No. 75901-76SB0-000 LHD

Part No. 75901-76SA0-000 RHD (no image)

#### 9 | Aluminum Sport Pedal

Silver, including footrest. For M/T. Part No. 990E0-54P93-000 LHD only Silver, including footrest. For A/T (no images). Part No. 990E0-54P94-000 LHD only