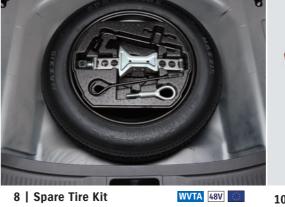

WVTA

Includes tire, valve, wheel, holder, placard, tool box and jack.

Part No. 9929P-63T01-000