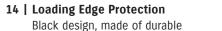

#### 15 | Loading Edge Protection

Aluminum brushed design, made of durable thermoplastic, protects your rear bumper from scratches when loading and unloading.

Part No. 990E0-54P51-001